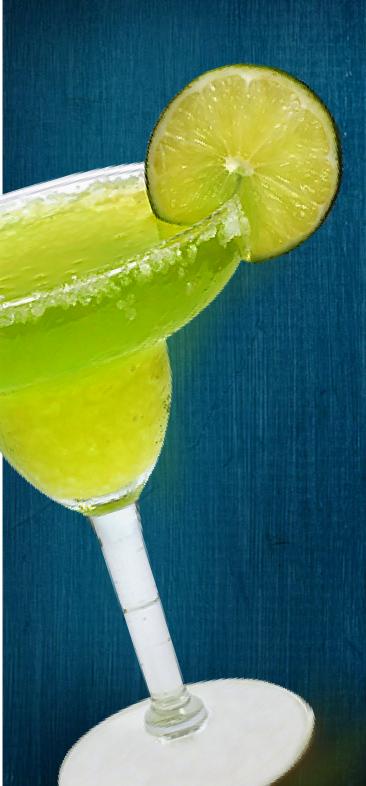

Margarita Bar 1.5 oz \$9.99 Add Shot \$3.00 The Classic

Premium Tequila, Cointreau, lime salt rim - On the rocks or blended frozen **Spiced** 

Jalapeno flavoured Tequila, Cointreau, lime, chili salt rim
Three Citrus

Classic lime with the addition of lemon & orange