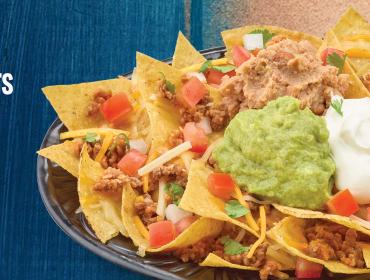

# Nachos

Chips & Cheese
Corn tortilla chips, covered in our lodge crafted queso

**Bueno Nachos BYO** 

Your choice of fresh vegetables, 1 salsa and lime crema

**Fuente Suprema** 

Queso, your choice of fresh vegetables, 1 meat, 1 salsa and lime crema

**SMALL LARGE** \$5.99 \$9.99

\$8.99 \$12.99

\$10.99 \$14.99