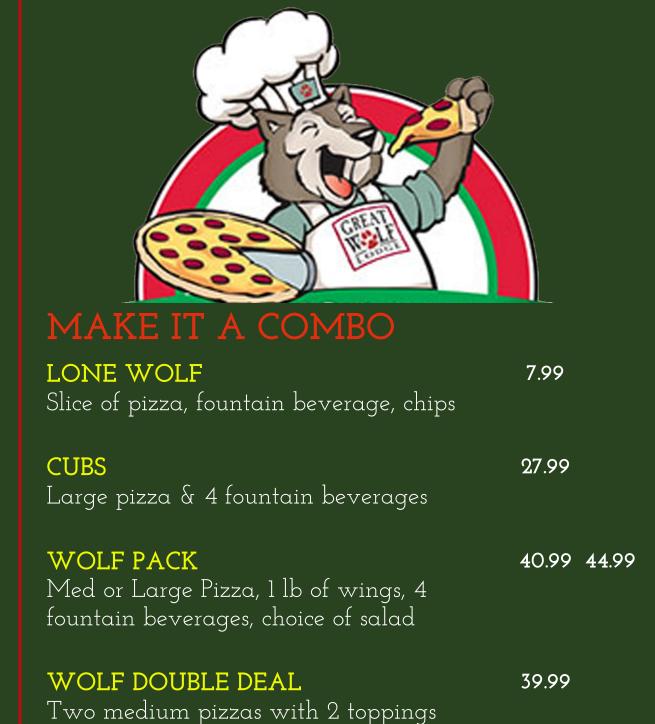

each & choice of two appetizers\*

\*Garlic or Cheese Bread, Garlic Knots, Loaded Wedges, Mozzarella Sticks

WOLF LODGE

2.99

2.99

2.99

10.99

2.59

2.59

2.59

7.99

**CUB** 

2.19

2.19

2.19